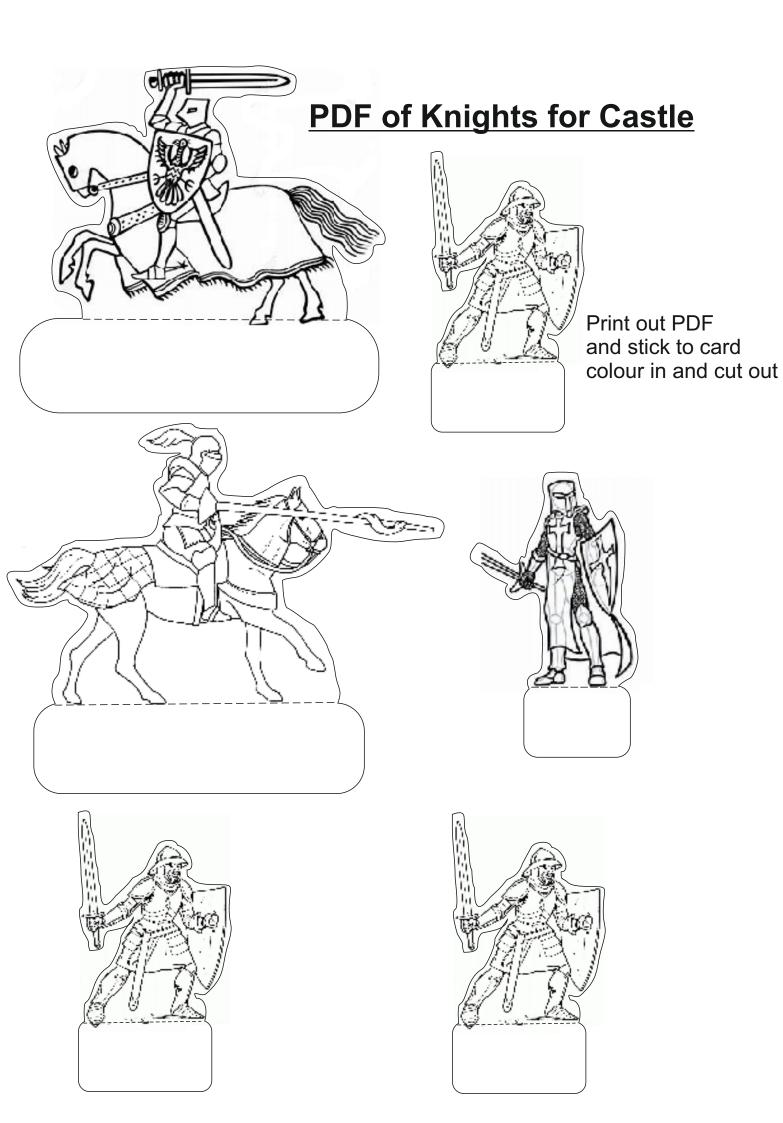

## **PDF for battlements**

## 50 mm diameter tube

Cut out strips for top of towers stick to card roll and cut out battlements

| Cut v<br>stuck<br>roll |              | Cut when stuck to roll | Cut when stuck to roll | Cut when stuck to roll |
|------------------------|--------------|------------------------|------------------------|------------------------|
| Cut v<br>stuck<br>roll | when<br>< to | Cut when stuck to roll | Cut when stuck to roll | Cut when stuck to roll |
| Cut<br>stuc<br>roll    | when<br>k to | Cut when stuck to roll | Cut when stuck to roll | Cut when stuck to roll |
| Cut stuc roll          | when<br>k to | Cut when stuck to roll | Cut when stuck to roll | Cut when stuck to roll |

## 45 mm diameter tube

Cut out strips for top of towers stick to card roll and cut