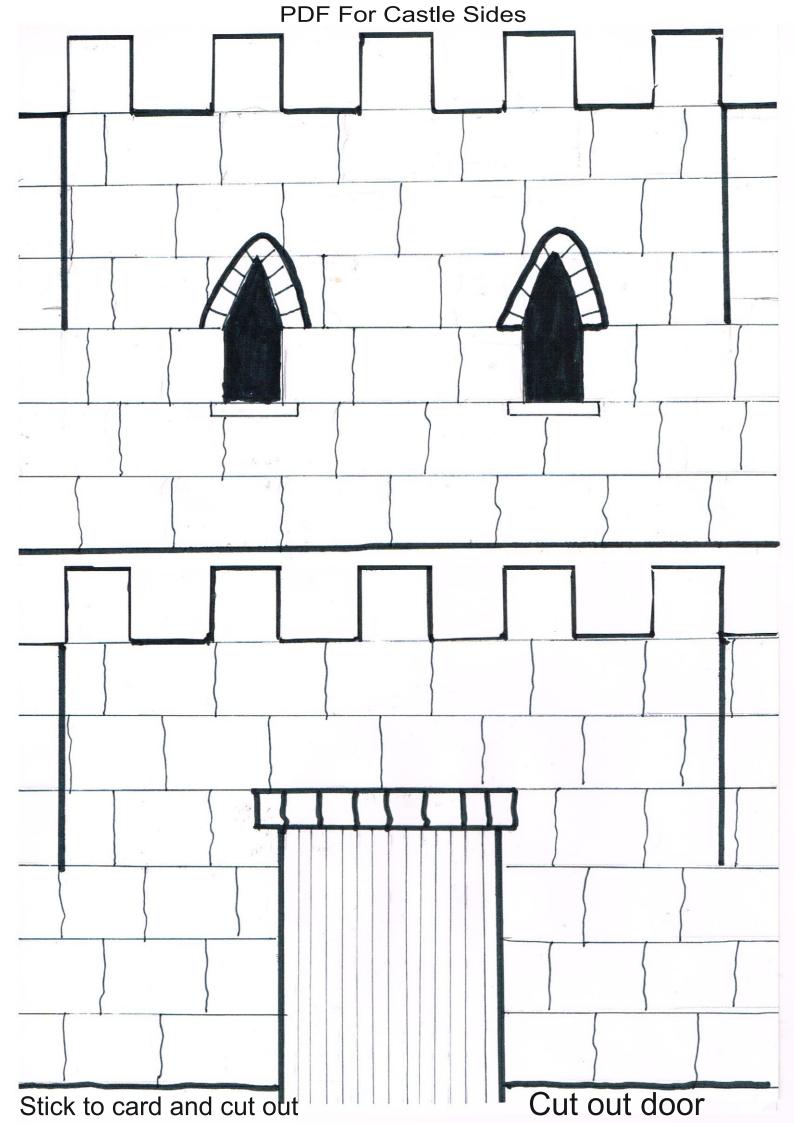

|
|------------------------|--------------|------------------------|------------------------|------------------------|
| Cut v<br>stuck<br>roll | when<br>< to | Cut when stuck to roll | Cut when stuck to roll | Cut when stuck to roll |
| Cut<br>stuc<br>roll    | when<br>k to | Cut when stuck to roll | Cut when stuck to roll | Cut when stuck to roll |
| Cut stuc roll          | when<br>k to | Cut when stuck to roll | Cut when stuck to roll | Cut when stuck to roll |

## 45 mm diameter tube

Cut out strips for top of towers stick to card roll and cut out battlements

| Cut when stuck to roll |  |
|------------------------|------------------------|------------------------|------------------------|--|
| Cut when stuck to roll |  |
| Cut when stuck to roll |  |
| Cut when stuck to roll |  |