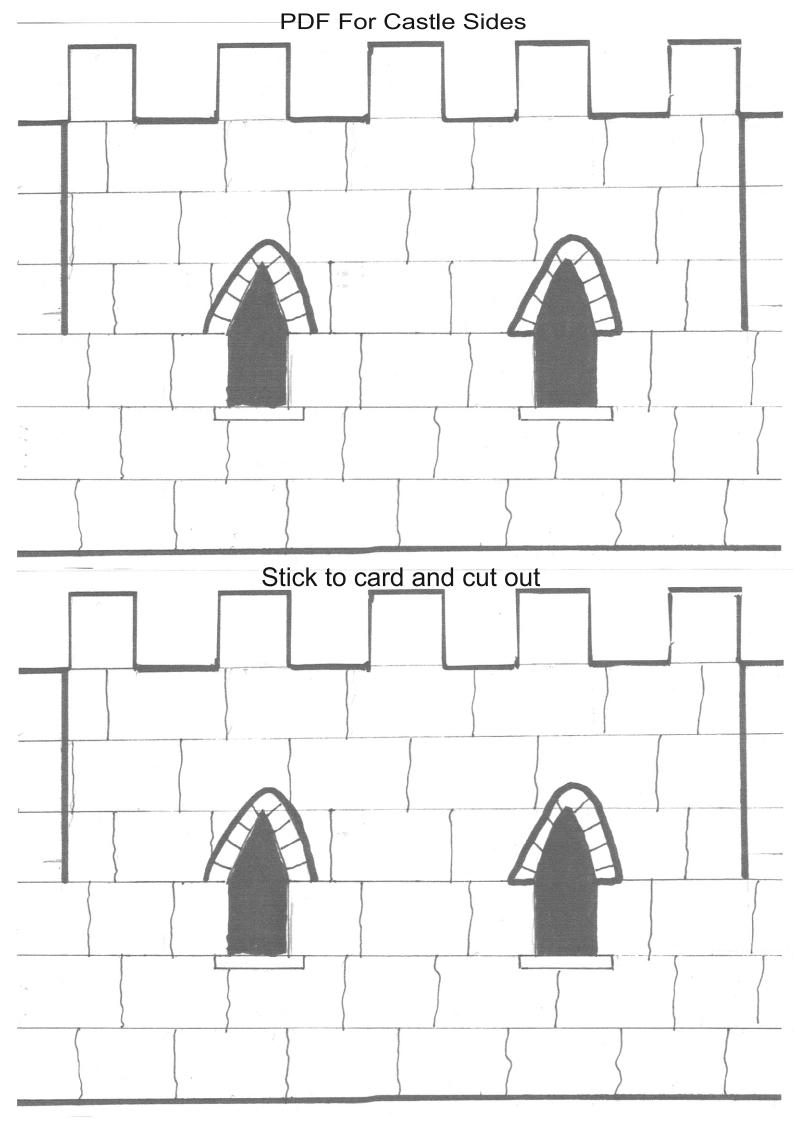

l |
|------------------------|--------------|------------------------|------------------------|------------------------|
| Cut v<br>stuck<br>roll | when<br>< to | Cut when stuck to roll | Cut when stuck to roll | Cut when stuck to roll |
| Cut<br>stuc<br>roll    | when<br>k to | Cut when stuck to roll | Cut when stuck to roll | Cut when stuck to roll |
| Cut stuc roll          | when<br>k to | Cut when stuck to roll | Cut when stuck to roll | Cut when stuck to roll |

## 45 mm diameter tube

Cut out strips for top of towers stick to card roll and cut out battlements

| Cut when stuck to roll |  |
|------------------------|------------------------|------------------------|------------------------|--|
| Cut when stuck to roll |  |
| Cut when stuck to roll |  |
| Cut when stuck to roll |  |