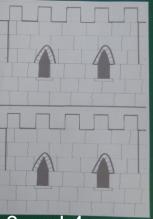

2. Get card ,card tubes , wood skewer, a straw and glue stick

> 4.Cut out battlement templates to stick to card tubes

1a.Print PDF 3 and 4

3. Get 4 card rolls and check diameter of rolls so that the templates are correct for the card tubes you have 45mm or 50mm

# 5. Stick templates to card rolls

7 mark a line on card tube inbetween the turrets.

14.Slot the front and back to the turrets

15.Turn over and mark other slot

Dem 1 2 3 4 5 6 7 8 8 10 11 12 SHATTER RESISTANT