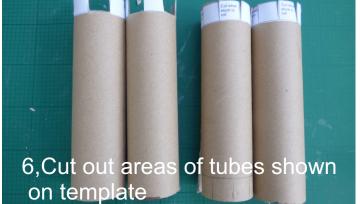

# 5. Stick templates to card rolls

7 mark a line on card tube inbetween the turrets.

14.Slot the front and back to the turrets

15.Turn over and mark other slot

Dem 1 2 3 4 5 6 7 8 8 10 11 12 SHATTER RESISTANT