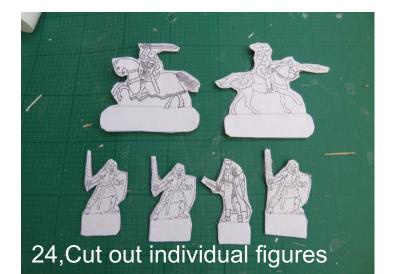

190 500 510 550 530 540 520 590 500 500 500 300

17.Get string, wooden skewer and straw and sellotape

21.Thread string through holes as photo.

23.Stick them to card