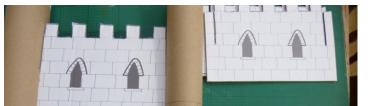

# 5. Stick templates to card rolls

7 mark a line on card tube inbetween the turrets.

14.Slot the front and back to the turrets

15.Turn over and mark other slot

Dem 1 2 3 4 5 6 7 8 8 10 11 12 SHATTER RESISTANT