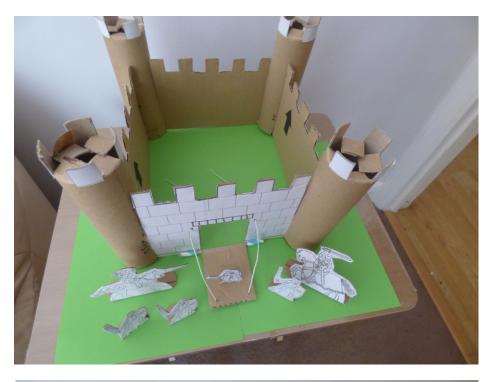

2. Get card ,card tubes , wood skewer, a straw and glue stick

> 4.Cut out battlement templates to stick to card tubes







1a.Print PDF 3 and 4





3. Get 4 card rolls and check diameter of rolls so that the templates are correct for the card tubes you have 45mm or 50mm

# 5. Stick templates to card rolls



7 mark a line on card tube inbetween the turrets.





14.Slot the front and back to the turrets



15.Turn over and mark other slot



Dem 1 2 3 4 5 6 7 8 8 10 11 12 SHATTER RESISTANT

190 500 510 550 530 540 520 590 500 500 500 300

17.Get string, wooden skewer and straw and sellotape



21.Thread string through holes as photo.

23.Stick them to card