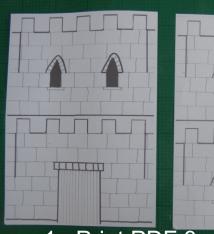

2. Get card ,card tubes , wood skewer, a straw and glue stick

> 4.Cut out battlement templates to stick to card tubes

1a.Print PDF 3 and 4

3. Get 4 card rolls and check diameter of rolls so that the templates are correct for the card tubes you have 45mm or 50mm