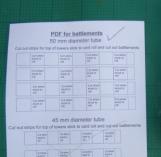

2. Get card ,card tubes , wood skewer, a straw and glue stick

> 4.Cut out battlement templates to stick to card tubes

1a.Print PDF 3 and 4

3. Get 4 card rolls and check diameter of rolls so that the templates are correct for the card tubes you have 45mm or 50mm

# 5. Stick templates to card rolls

7 mark a line on card tube inbetween the turrets.

14.Slot the front and back to the turrets

15.Turn over and mark other slot

Dem 1 2 3 4 5 6 7 8 8 10 11 12 SHATTER RESISTANT