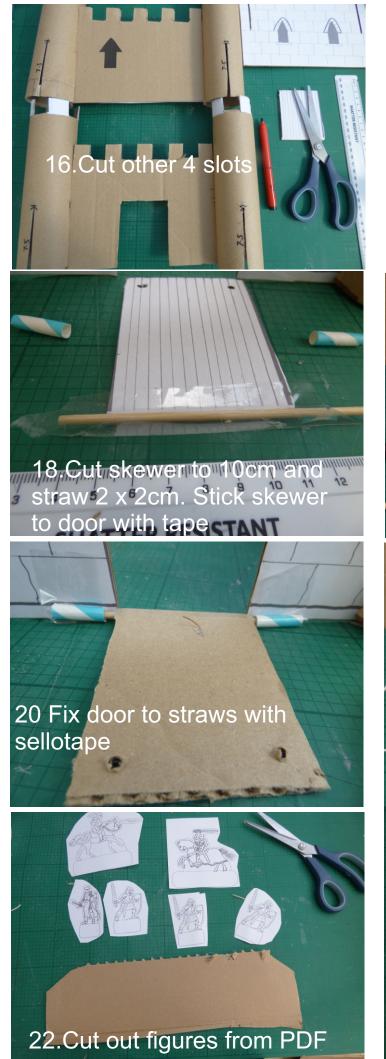

190 500 510 550 530 540 520 590 500 500 500 300

17.Get string, wooden skewer and straw and sellotape

21.Thread string through holes as photo.

23.Stick them to card