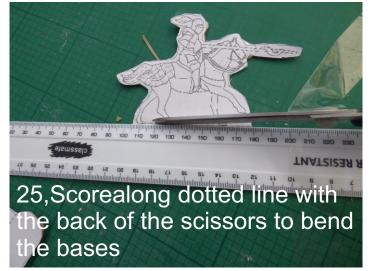

190 500 510 550 530 540 520 590 500 500 500 300

17.Get string, wooden skewer and straw and sellotape

21.Thread string through holes as photo.

23.Stick them to card