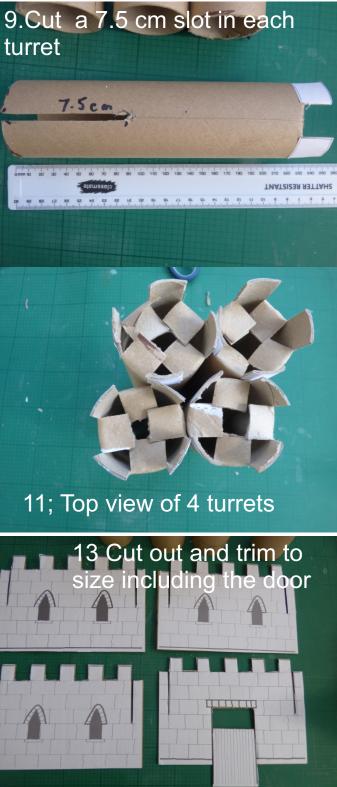

# 5. Stick templates to card rolls

7 mark a line on card tube inbetween the turrets.

14.Slot the front and back to the turrets

15.Turn over and mark other slot

Dem 1 2 3 4 5 6 7 8 8 10 11 12 SHATTER RESISTANT