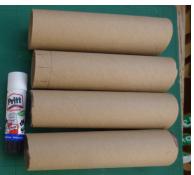

2. Get card ,card tubes , wood skewer, a straw and glue stick

> 4.Cut out battlement templates to stick to card tubes

1a.Print PDF 3 and 4

3. Get 4 card rolls and check diameter of rolls so that the templates are correct for the card tubes you have 45mm or 50mm