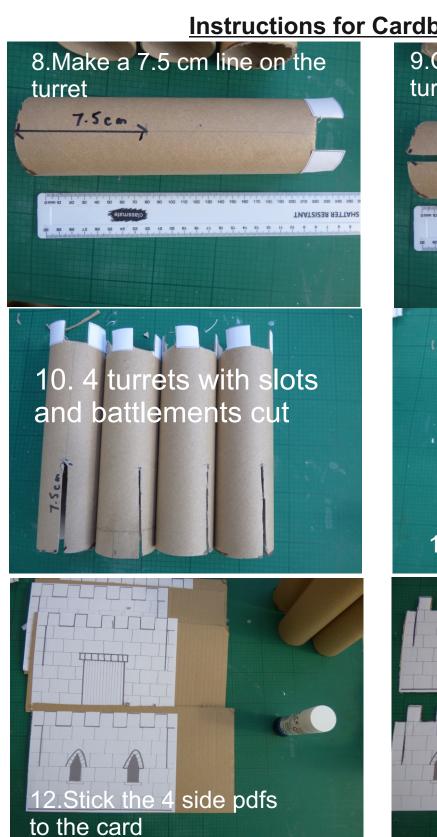

2. Get card ,card tubes , wood skewer, a straw and glue stick

> 4.Cut out battlement templates to stick to card tubes

1a.Print PDF 3 and 4

3. Get 4 card rolls and check diameter of rolls so that the templates are correct for the card tubes you have 45mm or 50mm

# 5. Stick templates to card rolls

7 mark a line on card tube inbetween the turrets.

14.Slot the front and back to the turrets

15.Turn over and mark other slot

Dem 1 2 3 4 5 6 7 8 8 10 11 12 SHATTER RESISTANT