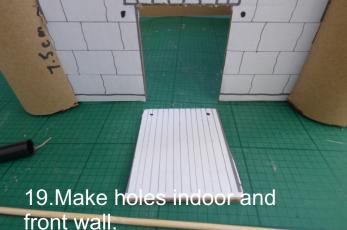

190 500 510 550 530 540 520 590 500 500 500 300

17.Get string, wooden skewer and straw and sellotape

21.Thread string through holes as photo.

23.Stick them to card