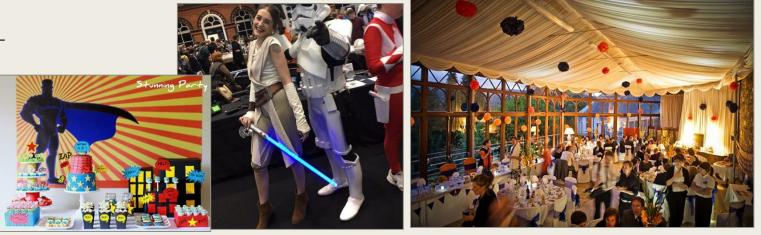

Research: Have fun thinking about how you could decorate your party to make it look really cool! What food would you have?

<u>Keeping tight control on your budget is really important</u>. You will need to buy or make decorations , food, hiring anything e.g. a DJ., magician, big gazebo, bouncy castle, chocolate fountain. Agree an amount and then stick to it!