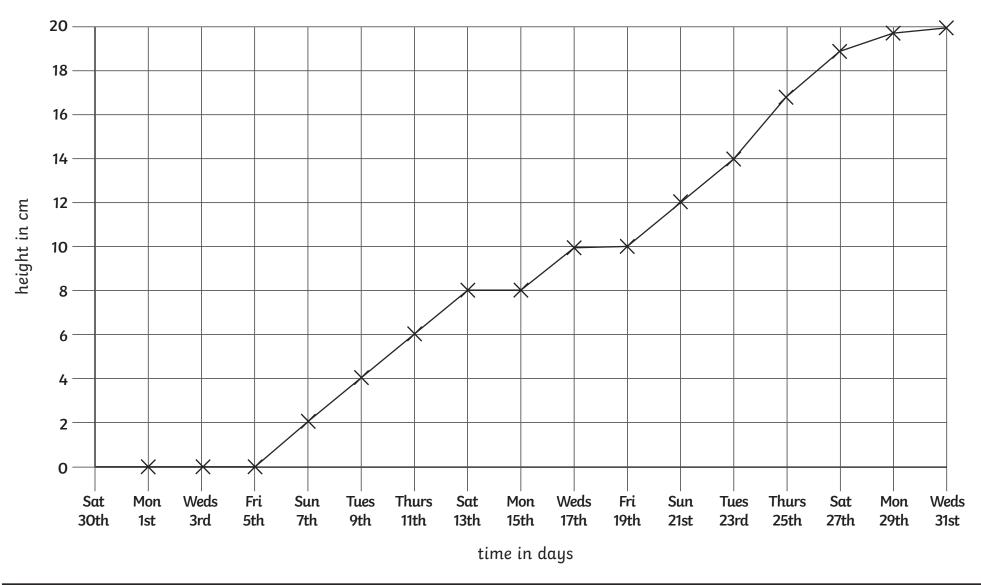

### Sunflower Line Graph

Here is a line graph showing a sunflower's growth. It was planted on Saturday 30th and its height was measured every 2 days.

#### Questions

1. How many days did the plant take to grow 8cm?

2. What is the height difference between Wednesday 17th and Tuesday 23rd?

- 3. What is the height of the plant on these days:
  - a) Thursday 11th
  - b) Friday 19th
  - c) Monday 29th
- 4. Why do you think there is no measurement in the first week?