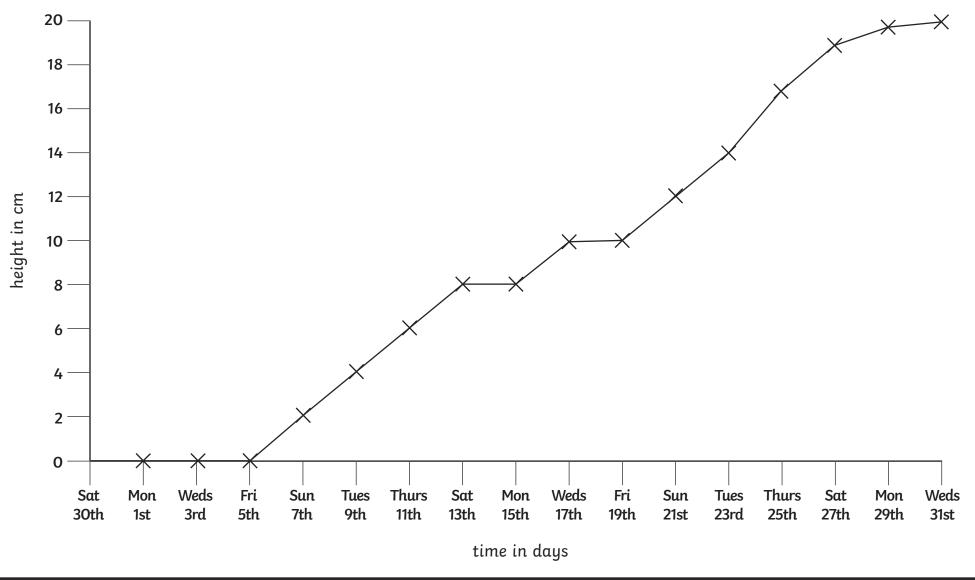

### Sunflower Line Graph

Here is a line graph showing a sunflower's growth. It was planted on Saturday 30th and its height was measured every 2 days.

#### Questions

1. How many days did the plant take to grow 18cm?

2. What is the height difference between Friday 19th and Thursday 25th?

- 3. What is the height of the plant on these days:
  - a) Thursday 11th
  - b) Friday 19th
  - c) Monday 29th
- 4. Why do you think there is no measurement in the first week?

#### Questions

1. How many days did the plant take to grow 18cm?

2. What is the height difference between Wednesday 17th and Tuesday 23rd?

- 3. What is the height of the plant on these days:
  - a) Thursday 11th
  - b) Friday 19th
  - c) Monday 29th
- 4. Why do you think there is no measurement in the first week?