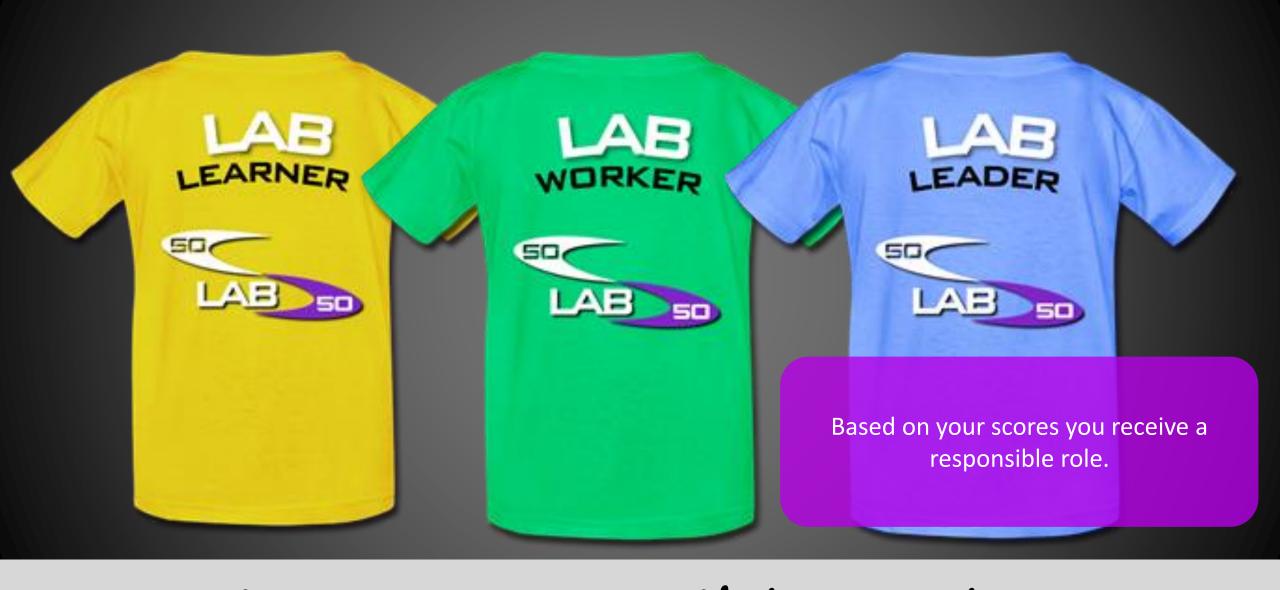

#### Unlock Certificates

Receive Responsible Roles

If your recent scores on a character skill are all 3's, you're marked as 'Established' in that skill.