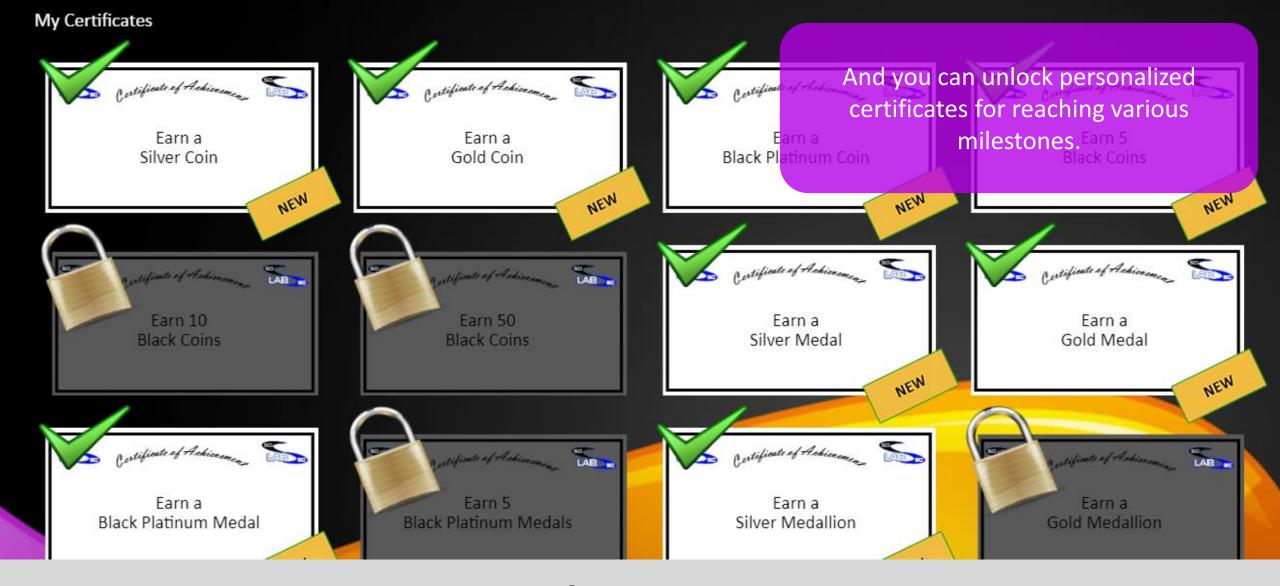

#### Collect Points

#### Earn Coins & Medals

#### Unlock Certificates

Receive Responsible Roles

If your recent scores on a character skill are all 3's, you're marked as 'Established' in that skill.