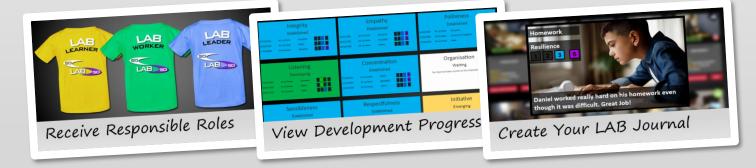

#### Unlock Certificates

Receive Responsible Roles

If your recent scores on a character skill are all 3's, you're marked as 'Established' in that skill.

#### Resilience

Daniel worked really hard on his homework even though it was difficult. Great Job!

#### Create Your LAB Journal

**LEARNING · ATTITUDE · BEHAVIOUR** 