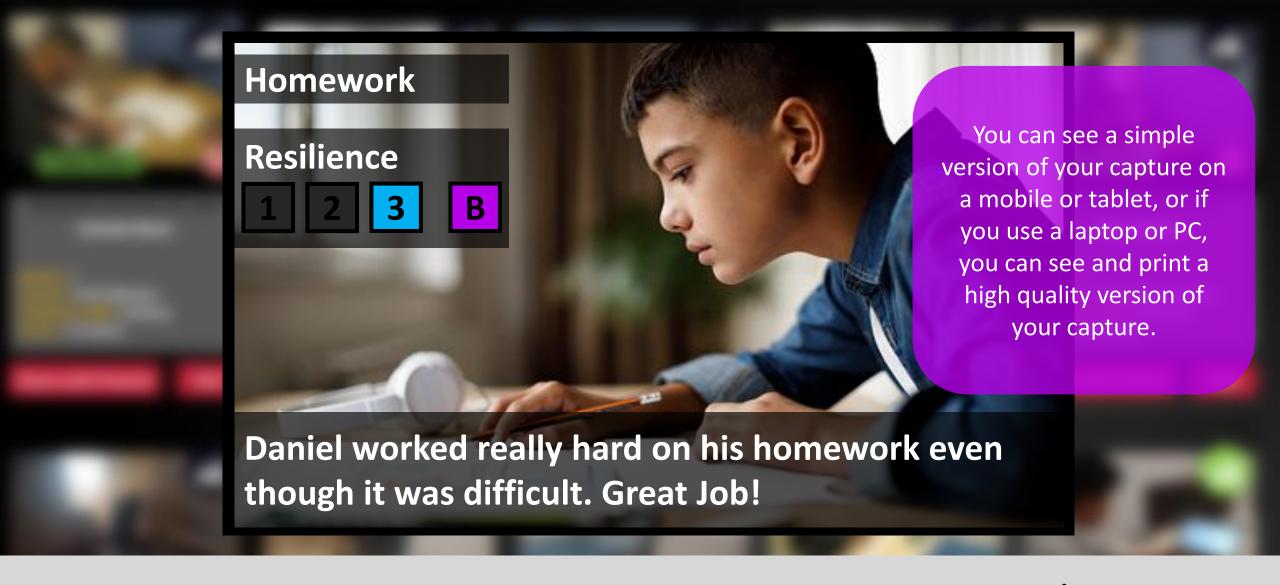

#### Resilience

Daniel worked really hard on his homework even though it was difficult. Great Job!