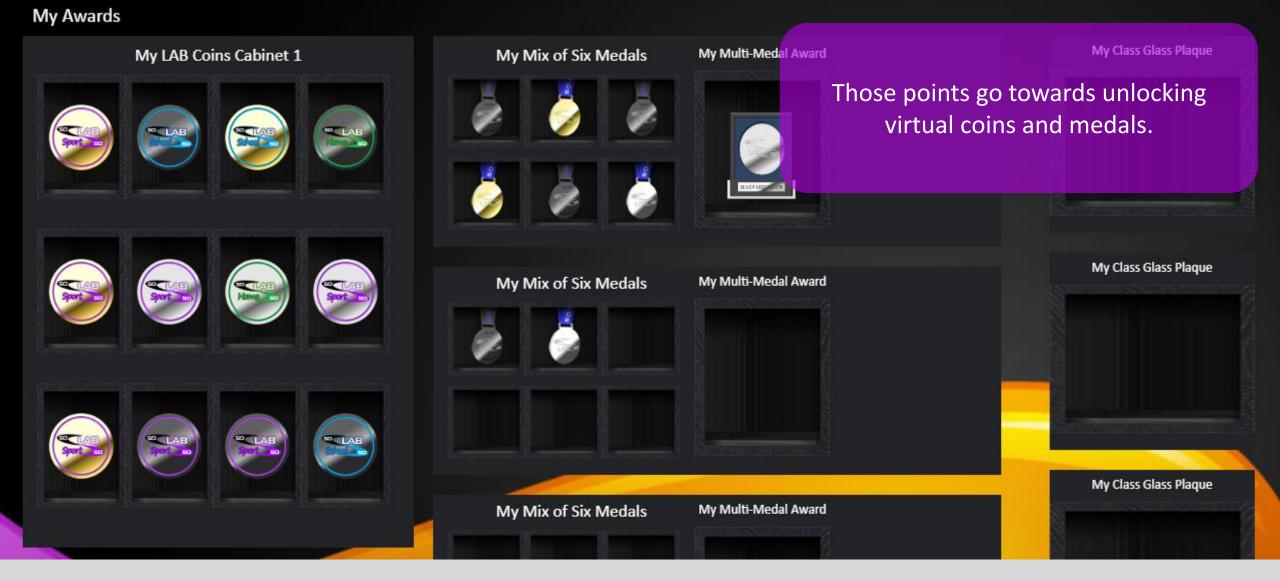

#### Collect Points

#### Earn Coins & Medals

#### Unlock Certificates

Receive Responsible Roles

If your recent scores on a character skill are all 3's, you're marked as 'Established' in that skill.