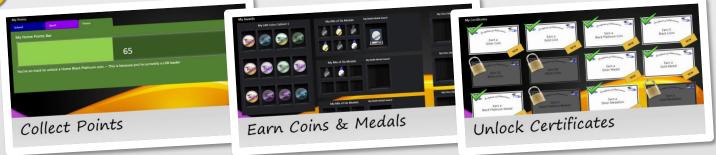

#### Collect Points

#### Earn Coins & Medals

#### Unlock Certificates

Receive Responsible Roles

If your recent scores on a character skill are all 3's, you're marked as 'Established' in that skill.