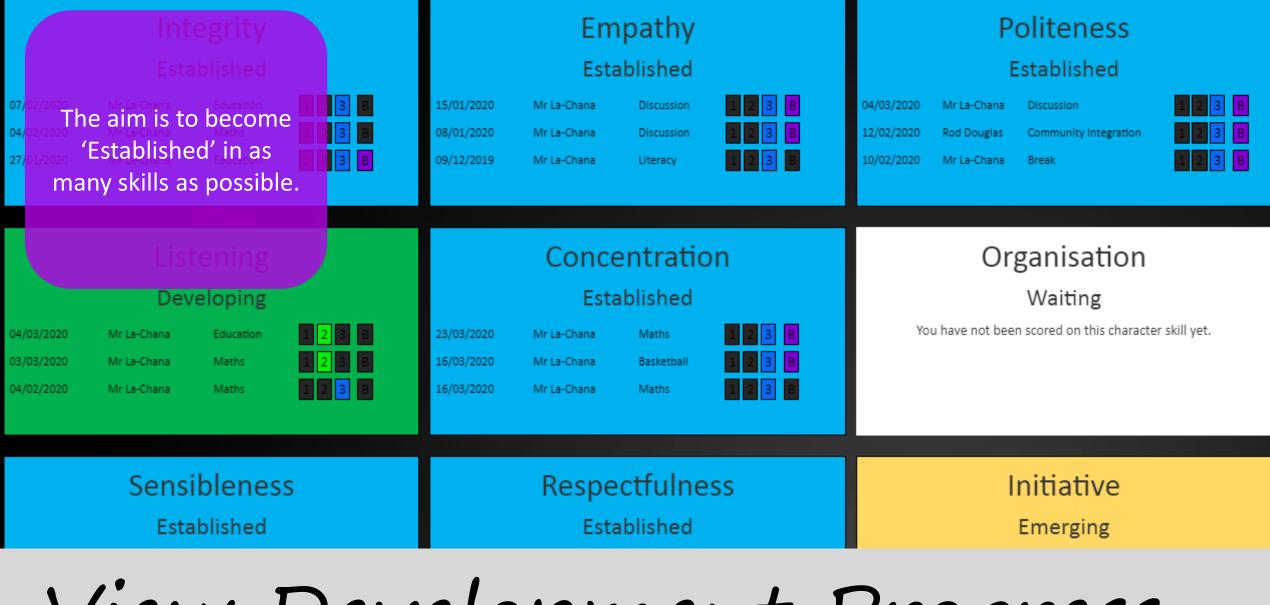

#### Unlock Certificates

Receive Responsible Roles

If your recent scores on a character skill are all 3's, you're marked as 'Established' in that skill.

### Cooperation ESTABLISHED

14/03/2020 21/03/2020 23/03/2020

Tidying Football Shopping 
 1
 2
 3

 1
 2
 3

If your recent scores on a character skill are a mixture of 2's and 3's, you're marked as 'Developing' in that skill.

# Cooperation DEVELOPING

14/03/202021/03/202023/03/2020

Tidying
Football
Shopping

 1
 2
 3

 1
 2
 3

 1
 2
 3

If your recent scores on a character skill include any 1's, or if you haven't been scored much, you're marked as 'Emerging' in that skill.

## Cooperation EMERGING

 14/03/2020
 Tidying
 1
 2
 3
 B

 21/03/2020
 Football
 1
 2
 3
 B

 23/03/2020
 Shopping
 1
 2
 3
 B

Homework