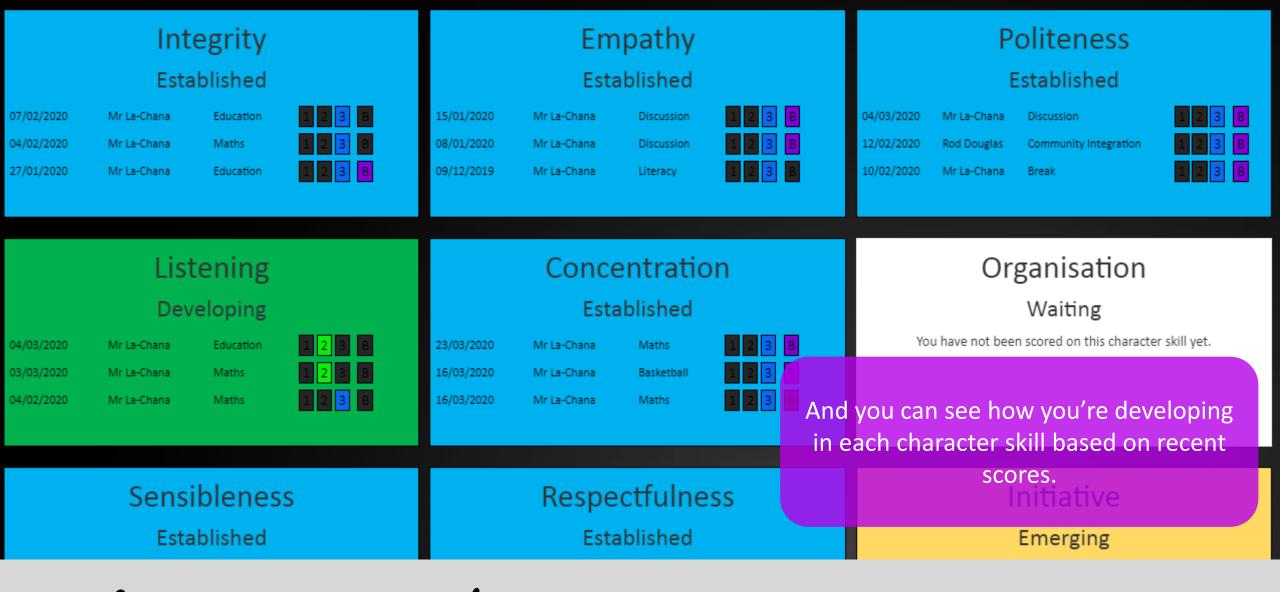

#### Unlock Certificates

Receive Responsible Roles

If your recent scores on a character skill are all 3's, you're marked as 'Established' in that skill.

### Cooperation ESTABLISHED

14/03/2020 21/03/2020 23/03/2020

Tidying Football Shopping 
 1
 2
 3

 1
 2
 3

If your recent scores on a character skill are a mixture of 2's and 3's, you're marked as 'Developing' in that skill.

# Cooperation DEVELOPING

14/03/202021/03/202023/03/2020

Tidying
Football
Shopping

 1
 2
 3

 1
 2
 3

 1
 2
 3

If your recent scores on a character skill include any 1's, or if you haven't been scored much, you're marked as 'Emerging' in that skill.

## Cooperation EMERGING

 14/03/2020
 Tidying
 1
 2
 3
 B

 21/03/2020
 Football
 1
 2
 3
 B

 23/03/2020
 Shopping
 1
 2
 3
 B

Homework