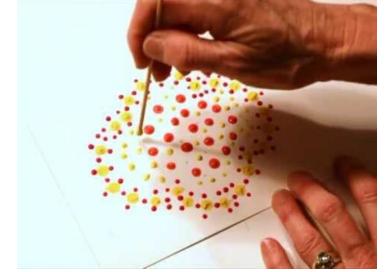

# 2. Listen to music and Draw dots to make a leaf design

Step 1 Listen to music] Step 2 Pick colours that you feel when you listen to the music

Step 3 Use the back of the brush to paint leaves

## Point: illism Leaf art