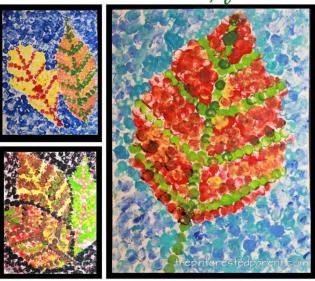

# 2. Listen to music and Draw dots to make a leaf design

Step 1 Listen to music] Step 2 Pick colours that you feel when you listen to the music

Step 3 Use the back of the brush to paint leaves

## Point: illism Leaf art