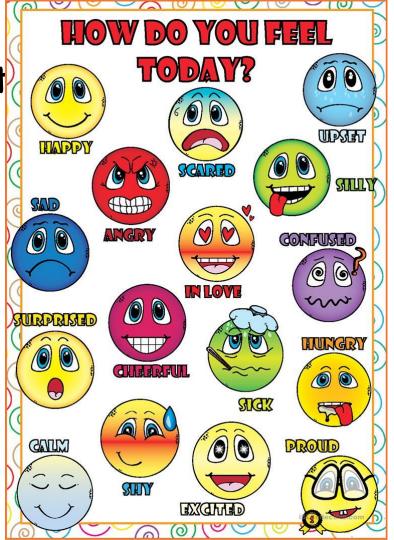

## 1. Colour the animal that makes you feel happy

## Spot the odd ones out

Colour the animal that makes you feel happy

Or shows how you are feeling

Find leaves outside

Use PVa and a Glue Spreader to stick on leaves

Extension

Draw an animal that shows how you are feeling