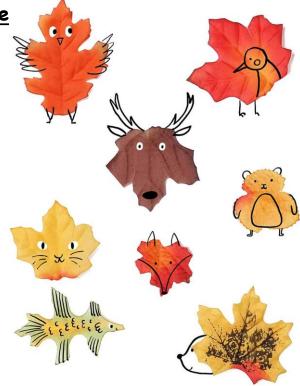

## Spot the odd ones out

Colour the animal that makes you feel happy

Or shows how you are feeling

Find leaves outside

Use PVa and a Glue Spreader to stick on leaves

Extension

Draw an animal that shows how you are feeling

## Find the odd ones out -can you spot which 2 animals You won't find in the countryside in England?

Squirrel

Racoon

Lion

Hedgehog