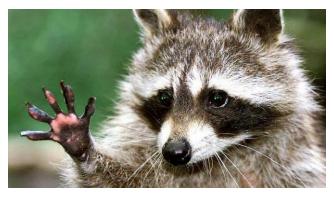

## Find the odd ones out -can you spot which 2 animals You won't find in the countryside in England?

Squirrel

Racoon

Lion

Hedgehog

### Racoon