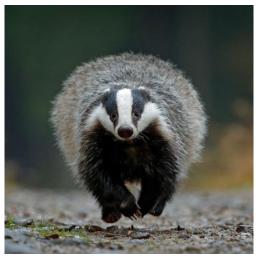

## Find the odd ones out -can you spot which 2 animals You won't find in the countryside in England?

Squirrel

Racoon

Lion

Hedgehog

# Badger