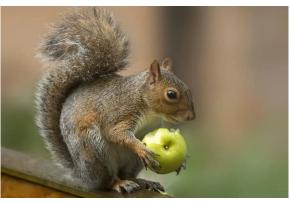

## Find the odd ones out -can you spot which 2 animals You won't find in the countryside in England?

Squirrel

Racoon

Lion

Hedgehog

# Squirrel