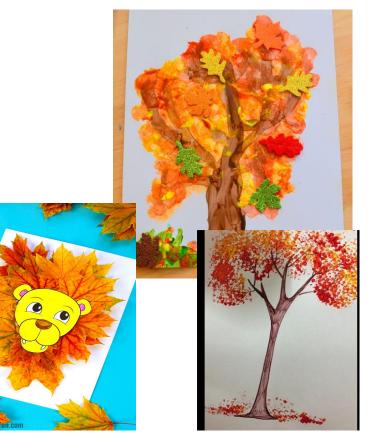

#### Making an Autumn Tree Sponge painting

<u>Materials Needed:</u> Worksheets-Colour pencils and pens, Paint Mixing Tray Sponges or Cotton Buds

## Step 1 Sponge an Autumn Tree

Watch the clip

https://www.youtube.com/watch?v=VM2rg73gr9w

Draw and Colour the tree shape in brown

Then use a sponge or cotton buds

To dabb on the leaves in yellow orange and red

(See how orange is made where the

Yellow and red mix)

Step 2- Expressive painting-Paint the colours that make you feel happy

Try different Effects with your Brush Dabb Drag Drip

## Spot the odd ones out

Colour the animal that makes you feel happy

Or shows how you are feeling

Find leaves outside

Use PVa and a Glue Spreader to stick on leaves

Extension

Draw an animal that shows how you are feeling

## Find the odd ones out -can you spot which 2 animals You won't find in the countryside in England?

Squirrel

Racoon

Lion

Hedgehog