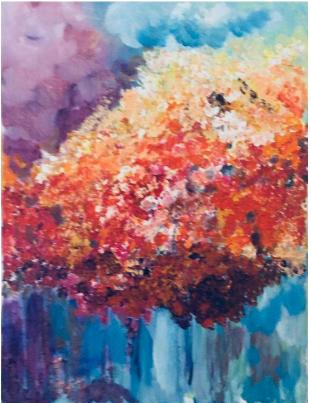

(See how orange is made where the

Yellow and red mix)

Step 2- Expressive painting-Paint the colours that make you feel happy

Try different Effects with your Brush Dabb Drag Drip