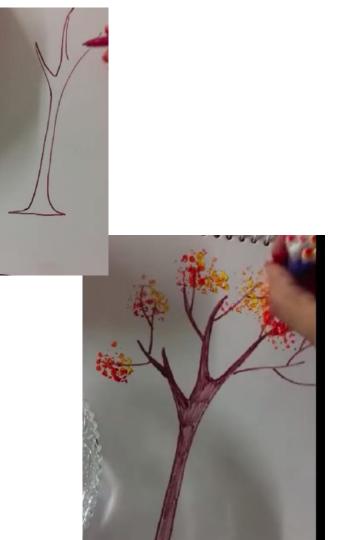

## Step 1 Sponge an Autumn Tree

Watch the clip

https://www.youtube.com/watch?v=VM2rg73gr9w

Draw and Colour the tree shape in brown

Then use a sponge or cotton buds

To dabb on the leaves in yellow orange and red

(See how orange is made where the

Yellow and red mix)

Step 2- Expressive painting-Paint the colours that make you feel happy

Try different Effects with your Brush Dabb Drag Drip