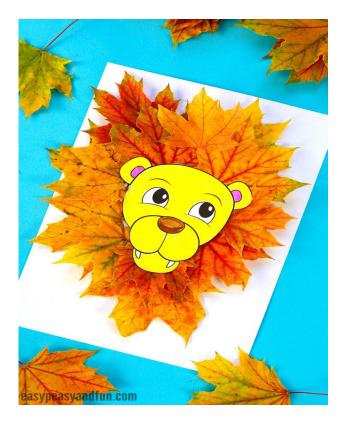

## Find the odd ones out -can you spot which 2 animals You won't find in the countryside in England?

Squirrel

Racoon

Lion

Hedgehog

## Lion